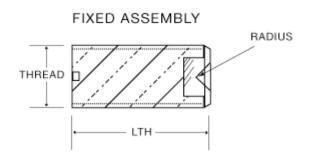

## **Specifications**

| Model       | VS-50      |
|-------------|------------|
| Length      | .093"      |
| Radius      | .003/.004" |
| Jewel Size  | V1.25      |
| Thread Size | #3-56      |
| Setting     | BRASS      |

### Description

Vee Jewel Assemblies are typically mounted in screws. This style can ease your mounting of the bearing into your final instrument. Vee Jewel Assemblies can be mounted with or without a spring for load applications which also can help with fine tuning assembly into the instrument. Please contact us for pricing, customization and delivery.